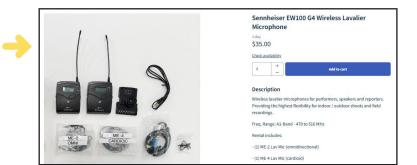

# AUDIO

| WIRELESS LAVALIER MICS                                   | DAILY | WEEKLY |
|----------------------------------------------------------|-------|--------|
| Sennheiser EW100 G4 Dual Kit                             | \$70  | \$280  |
| Sennheiser EW100 G4                                      | \$35  | \$140  |
| Sennheiser EW100 G3 (2)                                  | \$35  | \$140  |
| Sennheiser EM300 G3 Wireless Handheld & Lav Mic Kit      | \$35  | \$140  |
| WIRED LAVALIER MICS                                      |       |        |
| Sony ECM77B Omni-Directional Electret Condenser          | \$15  | \$60   |
| Sony ECM77B Omni-Directional Electret Condenser Dual Kit | \$30  | \$120  |
| SHOTGUN MICROPHONES                                      |       |        |
| Sennheiser MKH 416 P48 (3)                               | \$50  | \$200  |
| Sony ECM-670                                             | \$25  | \$100  |
| Sennheiser ME66                                          | \$25  | \$100  |
| SHOTGUN MIC ACCESSORIES/SUP                              | PORT  |        |
| Auray CFP-512B 3'-12' Boom Pole                          | \$15  | \$60   |
| K-Tek K152 3.5'-12' Boom Pole                            | \$15  | \$60   |
| VDB 2.8'-12.8' Boom Pole                                 | \$15  | \$60   |
| Boom Pole Kit (shot gun mic NOT included) (3)            | \$35  | \$140  |
| Wind Jammers (22", 17", 13") (3)                         | \$10  | \$40   |
| Blimps (19", 15", 11") (3)                               | \$10  | \$40   |
| Shock Mounts (3)                                         | \$10  | \$40   |
| Boom Pole Holders (2)                                    | \$10  | \$40   |
| HANDHELD MICROPHONES                                     |       |        |
| Shure Wireless Handheld Mic System - Quadruple Kit       | \$70  | \$280  |
| Shure Wireless Handheld Mic System - Double Kit (2)      | \$35  | \$140  |
| Shure SM57 Cardioid Dynamic Mic (3)                      | \$6   | \$24   |
| Shure Beta 58A Cardioid Dynamic Mic (6)                  | \$8   | \$32   |
| Shure SM58 Cardioid Dynamic Mic                          | \$8   | \$32   |
| Sennheiser Wireless Transmitter (XLR connector)          | \$8   | \$32   |
| OTHER MICROPHONES                                        |       |        |
| Audio Technica AT808G Gooseneck Podium Mic w/ Base (3)   | \$10  | \$40   |
| Behringer HM50 Condenser Overhead Mic Kit                | \$35  | \$140  |
| Neumann U87 Ai Mic                                       | \$95  | \$380  |
| Shure DMK57-52 Drum Mic Kit                              | \$35  | \$140  |
| Acacia Audio LIZ Roadster Headworn Mic (2)               | \$30  | \$120  |
| TBAXO Wireless Headset Lav Mic Kit (For Live Theater)    | \$75  | \$300  |
| MXL 603S Condenser Instrument Microphones (Pair)         | \$25  | \$100  |
| MIC SUPPORT                                              |       |        |
| Mic stands (3'-5.5', 10"-16", 3'-6') (17)                | \$5   | \$20   |
| COMMUNICATION                                            |       |        |
| Eartec HUB7D UltraLITE 7-Person HUB Intercom System (2)  | \$75  | \$300  |
| Motorola Walkie Talkies                                  | \$35  | \$140  |
|                                                          |       |        |