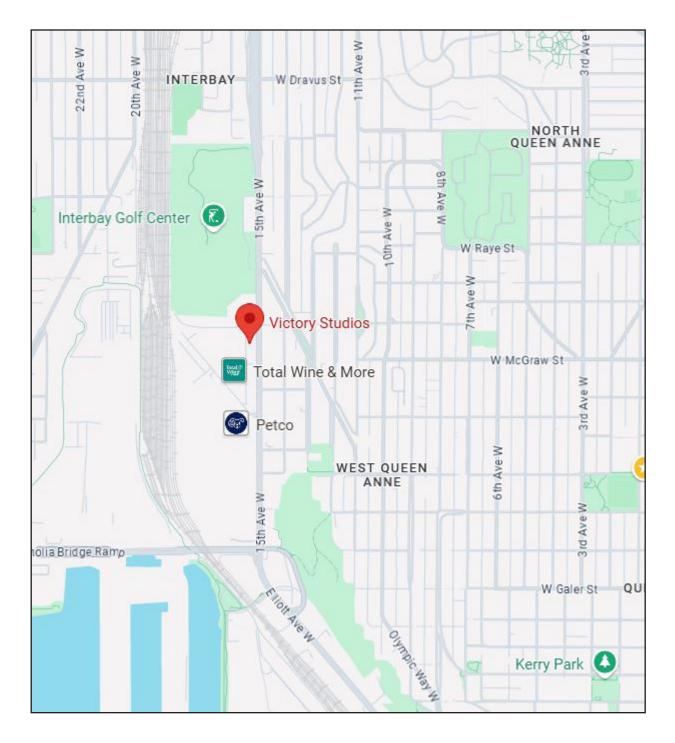

#### DIRECTIONS

Victory Studios is located on the West side of 15th Ave W in the Interbay neighborhood, North of the Magnolia Bridge overpass and South of the Dravus St overpass. Free parking for customers is located out front and along Wheeler Ave on the North end of the building.

If you're travelling South on 15th Ave, we're just past the Interbay Golf Center. If you're going North, we're just past the Seattle Animal Shelter. If you're travelling by bus, the D Line Wheeler St stop is right in front of our building.