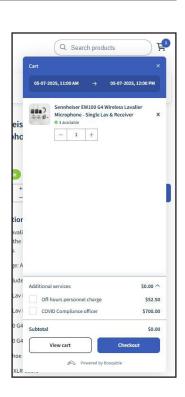

### HOW TO RESERVE ON BOOQABLE

To reserve an item for rent, you can call our studio line and do it over the phone, but the quickest and easiest way is through our website that uses a Booqable rental interface.

• To book, find the item that you wish to rent on victorystudios.com/rentals

| ickup<br>)5-07- | 2025 | 09:00 A | м  |    |    | $\rightarrow$ |    |    |    |         | urn<br>-07-20 | 25 10 | :00 AM |
|-----------------|------|---------|----|----|----|---------------|----|----|----|---------|---------------|-------|--------|
|                 |      | АМ      | 25 |    |    |               |    |    | 5  | May 202 | 5             |       | >      |
| SU              | мо   | 09:00   | TH | FR | SA |               | SU | MO | TU | WE      | TH            | FR    | SA     |
|                 |      | • 10:00 | 3  | 4  | 5  |               |    |    |    |         | 1             | 2     | 3      |
|                 |      | • 11:00 |    |    |    |               |    |    |    | 0       |               | -     |        |
| 6               | 7    | PM      | 10 | 11 | 12 |               | 4  | 5  | 6  | 7       | 8             | 9     | 10     |
| 13              | 14   | • 12:00 | 17 | 18 | 19 |               | 11 | 12 | 13 | 14      | 15            | 16    | 17     |
| 20              | 21   | • 01:00 | 24 | 25 | 26 |               | 18 | 19 | 20 | 21      | 22            | 23    | 24     |
|                 |      | • 02:00 |    |    |    |               |    |    |    |         |               |       |        |
| 27              | 28   | • 03:00 | -  |    |    |               | 25 | 26 | 27 | 28      | 29            | 30    | 31     |
|                 |      |         |    |    |    |               |    |    |    |         |               |       |        |

- Once you've chosen the item, click "Add to Cart" and select the date and time you wish to reserve for pickup
- After adding all the items

you want to rent, select the cart and hit "Checkout"

- Input your info to hold the reservation, click "Complete Checkout"
- Form of payment is collected upon pickup.