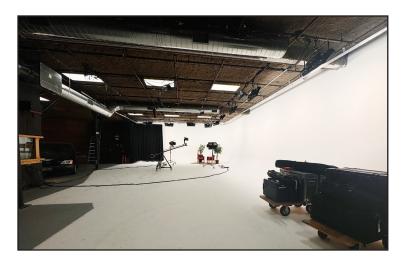

#### **STUDIO 1 - WHITE**

**Operating hours:** 8:30am - 5:00pm

**Price:** Full Day (8 hours) - \$975.00 Half Day (4 hours or less) -\$725.00

> Dimensions: 2,600 sq.ft 60'x 30' w/ 13' ceiling height