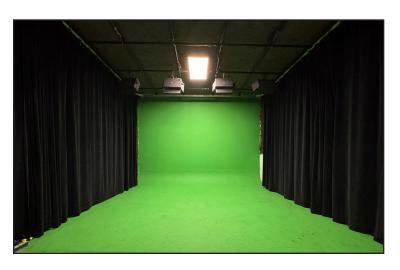

#### **STUDIO 2 - GREEN**

**Operating hours:** 8:30am - 5:00pm

**Price:** Full Day (8 hours) - \$625.00 Half Day (4 hours or less) -\$400.00

**Dimensions:** 850 sq. ft 27'X19' w/ 14' ceiling height Included in the price: Access to the grid and kino lights Dressing rooms Lobby space Tables & chairs