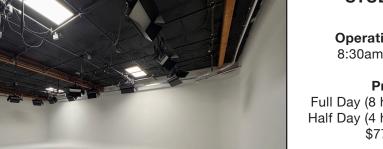

#### **STUDIO 1 - WHITE**

**Operating hours:** 8:30am - 5:00pm

**Price:** Full Day (8 hours) - \$975.00 Half Day (4 hours or less) -\$725.00

> Dimensions: 2,600 sq.ft 60'x 30' w/ 13' ceiling height

#### Included in the price:

Access to the grid and cyc lights Control room Dressing rooms Kitchen Lobby space Tables & chairs

Fresh Paint Fee: 50¢ / sq.ft per layer