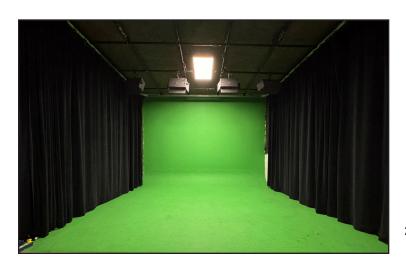

#### STUDIO 2 - GREEN

#### **Dimensions:**

850 sq. ft 27'X19' w/ 14' ceiling height

#### Included in the price:

Access to the grid and kino lights
Dressing rooms
Lobby space
Tables & chairs