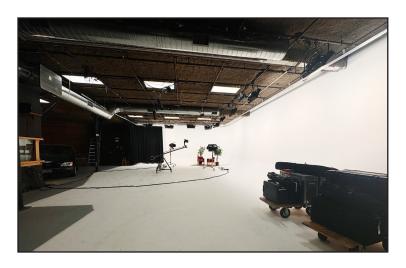

#### STUDIO 1 - WHITE

#### **Dimensions:**

2,600 sq.ft 60'x 30' w/ 13' ceiling height

#### Included in the price:

Access to the grid and cyc
lights
Control room
Dressing rooms
Kitchen
Lobby space
Tables & chairs