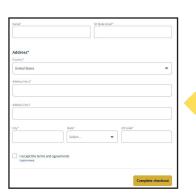

- Input your info to hold the reservation, click "Complete Checkout"
- Form of payment is collected upon pickup.