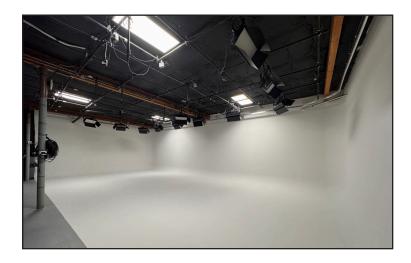

#### **STUDIO 3 - TENACIOUS VENTURES**

#### **Dimensions:**

1,455 sq.ft 46'x 29' w/ 12' ceiling height

#### Included:

Full Lighting grid All four flex rooms: \$200 additional