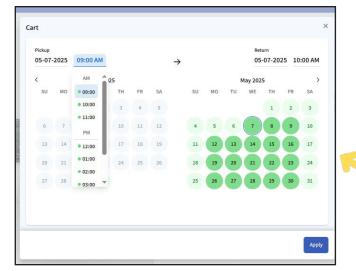

 To book, find the item that you wish to rent on victorystudios.com/rentals

 Once you've chosen the item, click "Add to Cart" and select the date and time you wish to reserve for pickup

 After adding all the items you want to rent, select the cart and hit "Checkout"

- Input your info to hold the reservation, click "Complete Checkout"
- Form of payment is collected upon pickup.