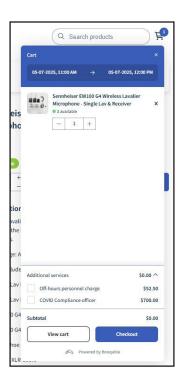

 To book, find the item that you wish to rent on victorystudios.com/rentals

 Once you've chosen the item, click "Add to Cart" and select the date and time you wish to reserve for pickup

 After adding all the items you want to rent, select the cart and hit "Checkout"

- Input your info to hold the reservation, click "Complete Checkout"
- Form of payment is collected upon pickup.