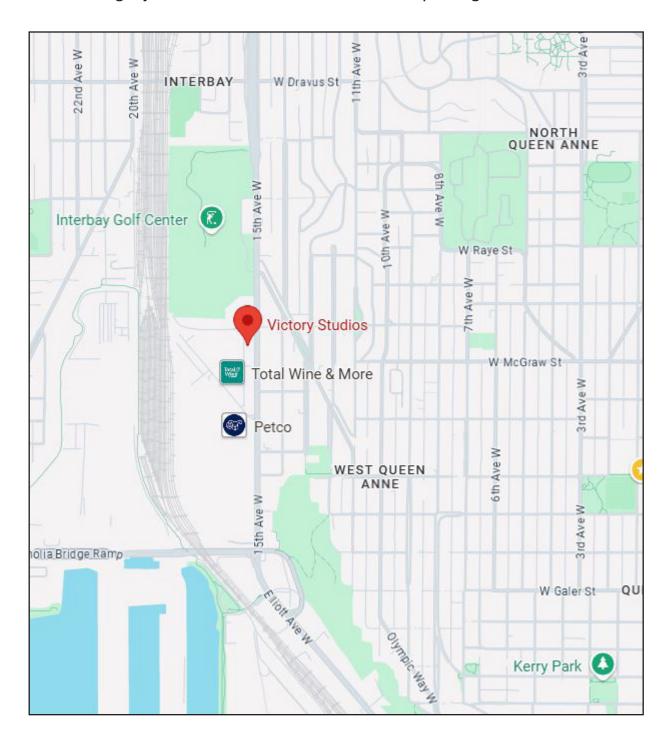

### DIRECTIONS

Victory Studios is located on the West side of 15th Ave W in the Interbay neighborhood, North of the Magnolia Bridge overpass and South of the Dravus St overpass. Free parking for customers is located out front and along Wheeler Ave on the North end of the building.

If you're travelling South on 15th Ave, we're just past the Interbay Golf Center.

If you're going North, we're just past the Seattle Animal Shelter.

If you're travelling by bus, the D Line Wheeler St stop is right in front of our building.